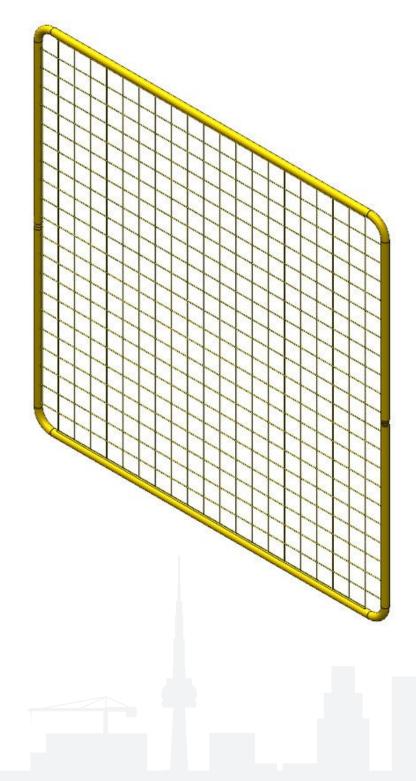

## **Active Transportation (AT) Fence - 1400 mm**

The Active Transportation (AT) Fence is used in conjunction with the Urban Barrier (sold separately) and provides high-class protection for pedestrians, patio diners, and cyclists. No additional weights or feet minimizes the potential risk of tripping. The AT Fence can also be mounted on a foot plate as a traditional perimeter fence.

- No sharp edges or loose parts
- No protruding weights or feet reduces tripping hazards
- The net panel is clearly visible thanks to its contrasting yellow colour
- Total height when fitted to Urban Barrier: 5' 5" (1650 mm)