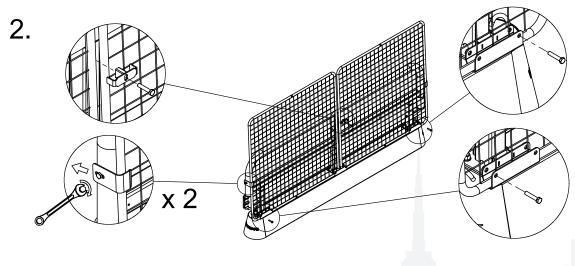

## **Active Transportation (AT) Fence - 1400 mm**

The Active Transportation (AT) Fence is used in conjunction with the Urban Barrier (sold separately) and provides high-class protection for pedestrians, patio diners, and cyclists. No additional weights or feet minimizes the potential risk of tripping. The AT Fence can also be mounted on a foot plate as a traditional perimeter fence.