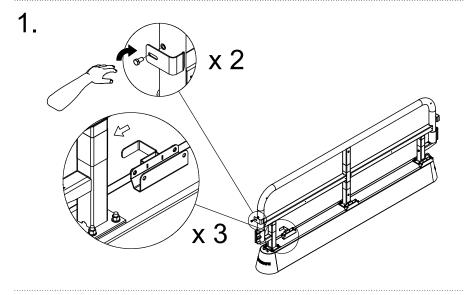

## **Active Transportation (AT) Fence - 1400 mm**

The Active Transportation (AT) Fence is used in conjunction with the Urban Barrier (sold separately) and provides high-class protection for pedestrians, patio diners, and cyclists. No additional weights or feet minimizes the potential risk of tripping. The AT Fence can also be mounted on a foot plate as a traditional perimeter fence.