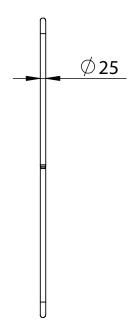

## **Active Transportation (AT) Fence - 1400 mm**

The Active Transportation (AT) Fence is used in conjunction with the Urban Barrier (sold separately) and provides high-class protection for pedestrians, patio diners, and cyclists. No additional weights or feet minimizes the potential risk of tripping. The AT Fence can also be mounted on a foot plate as a traditional perimeter fence.

- No sharp edges or loose parts
- No protruding weights or feet reduces tripping hazards
- The net panel is clearly visible thanks to its contrasting yellow colour
- Total height when fitted to Urban Barrier: 5' 5" (1650 mm)



**Galvanized Steel** 



9.5



[mm]