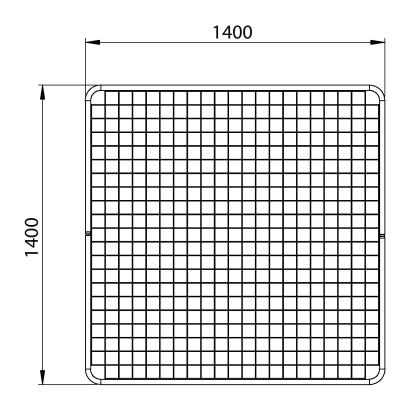

## **Active Transportation (AT) Fence - 1400 mm**

The Active Transportation (AT) Fence is used in conjunction with the Urban Barrier (sold separately) and provides high-class protection for pedestrians, patio diners, and cyclists. No additional weights or feet minimizes the potential risk of tripping. The AT Fence can also be mounted on a foot plate as a traditional perimeter fence.