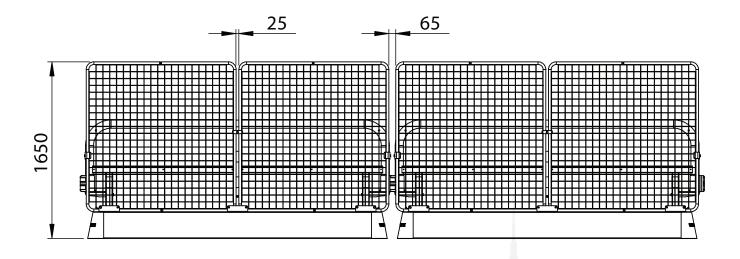

- No sharp edges or loose parts
- No protruding weights or feet reduces tripping hazards
- The net panel is clearly visible thanks to its contrasting yellow colour
- Total height when fitted to Urban Barrier: 5' 5" (1650 mm)